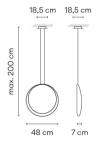

## Model Sheet

Optional: Extra cable length Min. quantity, upcharge and extra lead time apply [EN] Finish 03 White RAL 9010

LED temperature color

2700 K

Dimming 1-10V PUSH

Optional DALI or Casambi Min. quantity, upcharge and extra

lead time apply [EN]

Instalation type Surface Canopy

Materials Body: Polyurethane foam Canopy Plate: Steel

Light source 1 x LED 4,48W 350mA

1 x LED 1W 350mA

E

LED CRI>80 612 lm 111.2

2700 K

**Driver** CC - Constant Current 350

110~240 V 50/60 HZ

Dimmable LED

[P20] Bi-volt 50-60Hz

Application Hanging lamps

Packaging 1 Bo

0.6 m x 0.6 m x 0.27 m Gross weigth 5.3 Net weigth 4.77 Vol. 0.0972