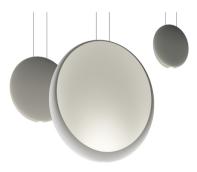

# Cosmos

### 2502

Design By Lievore Altherr Molina

Cosmos is a sculptural hanging lamp. Designed by Lievore, Altherr, Molina. Available in white.

#### **General Lighting**

Lamp for general lighting with an opaque shade and distributing light upwards and/or downwards mainly.