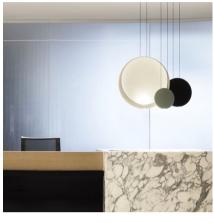

# Cosmos

### 2502

Design By Lievore Altherr Molina

Cosmos is a sculptural hanging lamp. Designed by Lievore, Altherr, Molina. Available in white.

#### **General Lighting**

Lamp for general lighting with an opaque shade and distributing light upwards and/or downwards mainly.